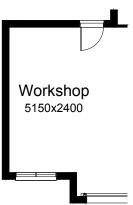

#### **OPTION G2**

Provide extension to Garage to create Workshop area including additional window to suit.
Increases width by 2400mm.
Increases area by 13.51m².