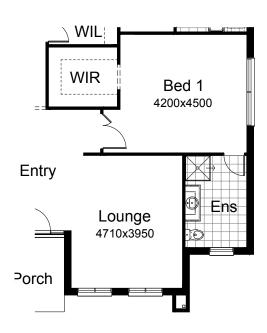

## **OPTION IP1**

Relocate Ensuite with WIR and provide additional hanging rail and shelf to WIR.