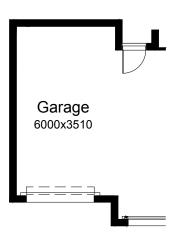

## **OPTION G1**

Provide extension to Garage to create additional Storage area. Increases area by 4.58m<sup>2</sup>. Increases width by 850mm.