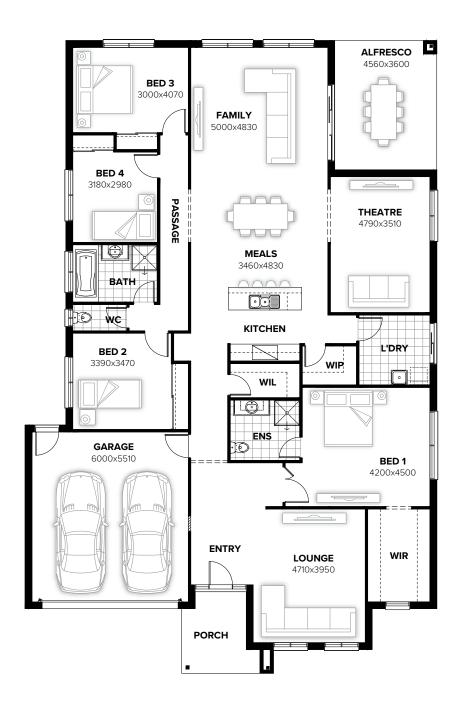

## **FLOORPLAN OPTIONS**

We personalise our floorplans. Talk to us about our huge range of ready-to-go design options.

| Facades available:         |        |
|----------------------------|--------|
| Lachlan, Barrington, Flind | ders   |
| Cooper, Nepean             |        |
| Overall home width         | 14.51m |
| Overall home length        | 22.31m |

| Residence | 223.7m <sup>2</sup> | 24.1sq |
|-----------|---------------------|--------|
| Garage    | 36.3m <sup>2</sup>  | 3.9sq  |
| Porch     | 7.1m <sup>2</sup>   | 0.8sq  |
| Alfresco  | 16.4m <sup>2</sup>  | 1.8sq  |
| Total     | 283.5m <sup>2</sup> | 30.5sq |

Listed details based on Lachlan facade floorplan (illustrated)