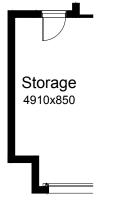

## **OPTION G1**

Provide extension to Garage to create additional Storage area. Increases area by 4.58m<sup>2</sup>. Increases width by 850mm.