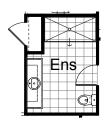

## **OPTION ENS1**

Provide Ensuite upgrade by deleting site built plaster lined WIL and extend Ensuite length to suit. Provide additional wall to wall tiled shower base, 1no. 1782mm wide vanity unit and plaster lined Linen cupboard with 1no. 820mm flush panel hinged door and 450mm deep shelves to suit.